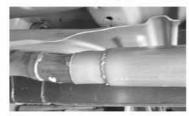

Make sure that all exsting rubber Hangers are still in place. Install the small end of the new headpipe onto the stock pipe. Then insert the bracket from the headpipe into the rubber hanger. Proceed to install muffler onto headpipe with the offset in the inlet and closest to the Driveshaft and the center in the outlet. Install the overaxle pipe onto the muffler and insert the brackets into the rubber hangers. Next the exit pipe will install and insert the bracket into the rubber hanger. Once the exhaust system is positioned and lined up correctly, install clamps at all connections. Install the stainless steel tip and tighten bolts.