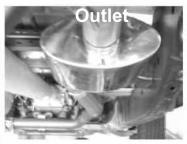

Make sure that all exsting rubber Hangers are still in place. Install the small end of the new headpipe onto the stock pipe. Then insert the bracket from the headpipe into the rubber hanger. Proceed to install muffler onto headpipe with the offset in the inlet and closest to the Driveshaft and the center in the outlet. Install the overaxle pipe onto the muffler and insert the brackets into the rubber hangers. Next the exit pipe will install and insert the bracket into the rubber hanger. Once the exhaust system is positioned and lined up correctly, install clamps at all connections. Install the stainless steel tip and tighten bolts.