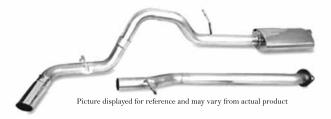

## Kit includes:

| Qty. | Description | Part#    |
|------|-------------|----------|
| 1    | Headpipe    | 300-1017 |
| 1    | CGS Muffler | 83001    |

3 3" Clamps

1 2 1/2" Clamp

1 over the axel pipe 300-1013 1 exit pipe 300-1014 1 31/2" Stainless Steel Tip 93530