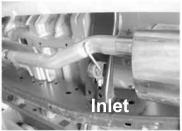

Make sure that all exsting rubber Hangers are still in place. Install the small end of the new headpipe onto the stock pipe. Then insert the bracket from the headpipe into the rubber hanger. Proceed to install muffler onto headpipe with the offset in the inlet and closest to the Driveshaft and the center in the outlet. Install the overaxle pipe onto the muffler and insert the brackets into the rubber hangers. Next the exit pipe will install and insert the bracket into the rubber hanger. Once the exhaust system is positioned and lined up correctly, install clamps at all connections. Install the stainless steel tip and tighten bolts.