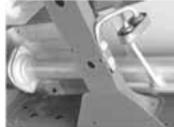

#### 2) Installing your catback exhaust system

Make sure the stock flange has been removed and all

existing rubber grommets are still in place. Install the flange of the headpipe 01 onto the stock flange and leave the bolts untightened. Then install Headpipe 02 by sliding the flaired side over Headpipe 01 and insert the welded hanger from the headpipe into the rubber grommet. Proceed to install muffler onto headpipe 02 with the offset in the inlet and the center in the outlet. Install the overaxle pipe onto the muffler and insert the welded hanger into the rubber grommets. Once the exhaust system is positioned and lined up correctly, install clamps at all connections. Install the stainless steel tip and tighten bolts.