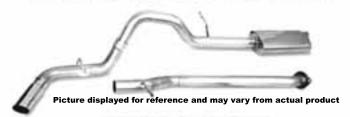

#### Kit includes:

| Qty. | Description | Part#    |
|------|-------------|----------|
| 1    | Headpipe 01 | 300-1065 |
| 1    | Headpipe 02 | 300-1034 |
| 1    | CGS Muffler | 83001    |
|      |             |          |

3 3" Clamps

3 1/2" Stainless Steel Tip 93530
 Tailpipe 300-1035

#### 2) Installing your catback exhaust system

Make sure the stock flange has been removed and all

existing rubber grommets are still in place. Install the flange of the headpipe 01 onto the stock flange and leave the bolts untightened. Then install Headpipe 02 by sliding the flaired side over Headpipe 01 and insert the welded hanger from the headpipe into the rubber grommet. Proceed to install muffler onto headpipe 02 with the offset in the inlet and the center in the outlet. Install the overaxle pipe onto the muffler and insert the welded hanger into the rubber grommets. Once the exhaust system is positioned and lined up correctly, install clamps at all connections. Install the stainless steel tip and tighten bolts.