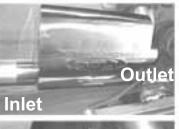

#### 2) Installing your catback exhaust system

Make sure the stock flange has been removed and all

existing rubber grommets are still in place. Install the flange of the headpipe 01 onto the stock flange and leave the bolts untightened. Then install Headpipe 02 by sliding the flaired side over Headpipe 01 and insert the welded hanger from the headpipe into the rubber grommet. Proceed to install muffler onto headpipe 02 with the offset in the inlet and the center in the outlet. Install the overaxle pipe onto the muffler and insert the welded hanger into the rubber grommets. Once the exhaust system is positioned and lined up correctly, install clamps at all connections. Install the stainless steel tip and tighten bolts.